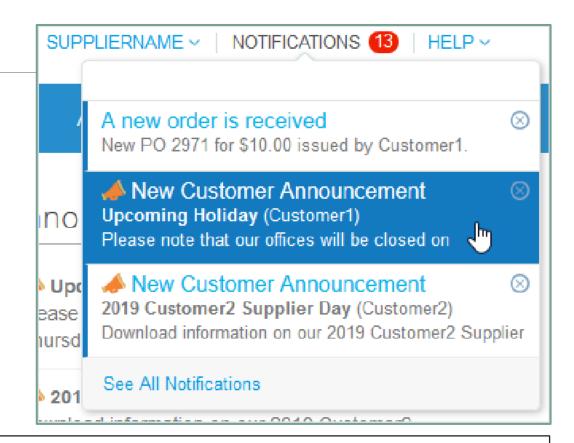

Schaeffler announcements appear at the top right section of the homepage.

Via this one-way communication, Schaeffler will:

- Provide you information necessary for transactions
- Inform you about upcoming orders,
- Remind you of updating supplier information, and more.

### Note:

By default, only previews of the two most recent announcements are displayed. You can see the full text of an announcement in a popup after clicking on it. To view all the announcements with their full message, click on 'See All Notifications'.