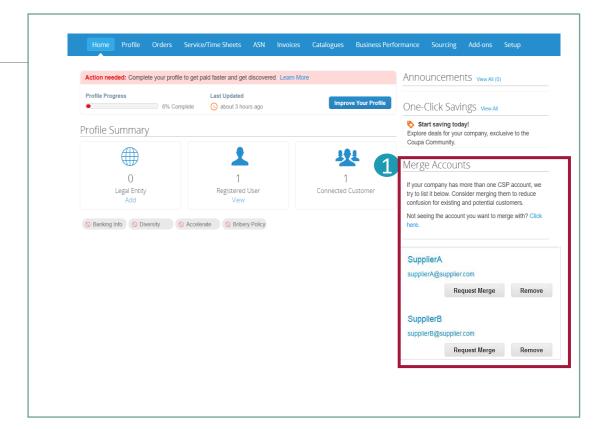

Your company may have more than one account/profile in the CSP. This can happen when several users from the same company register or are invited to the CSP through different email addresses. In this case we recommend to merge accounts by following the instructions (Option 1 or Option 2) listed below.

### Option 1:

The CSP lists all CSP accounts (based on email domains), which can be merged in the right-hand column on the **home** tab. If you want to merge an account, click on the '*Request Merge*' button and select an account to be the parent account.

### Note:

In case you are aware that an email address is invalid, click on the Remove button and the email address will not show up in the Merge Accounts section again.

Coupa Supplier Portal