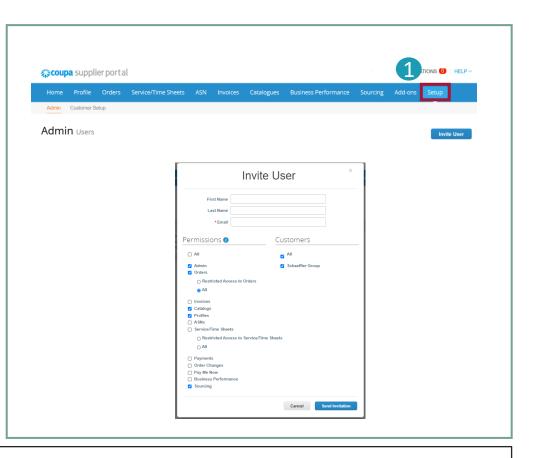

### Inviting additional users to the Coupa Supplier Portal

If you have multiple users within your organisation that would like to manage the CSP, you can add additional users. These should always be users within your organisation.

- To invite additional users to Coupa Supplier Portal click on the 'Setup' tab.
  - Fill in the required information and select the permissions and customers you would like to assign to the added user.

#### Note:

The new user will receive an invitation e-mail and can access the Coupa Supplier Portal.