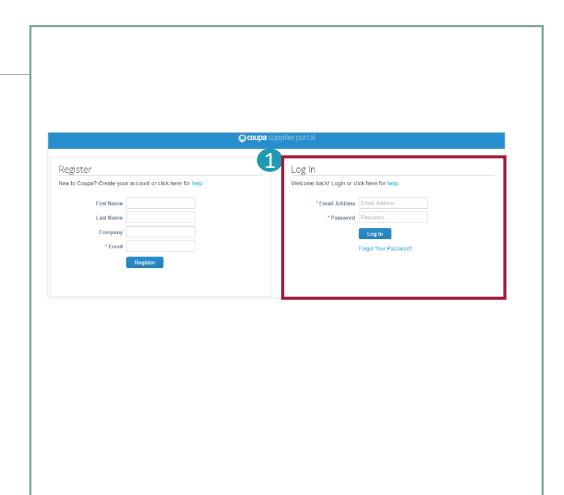

### How to Log in to the Coupa Supplier Portal (CSP)

Go to <u>supplier.coupahost.com</u> and click on the *Log In* pane on the right, enter your mail address and password and click '*Log In*'.

Note: After logging in to the CSP as a non-admin user, you can see a banner listing your existing permissions and the permissions you can request from your admins. CSP admins that manage users are also notified through a banner to check their users' permissions.