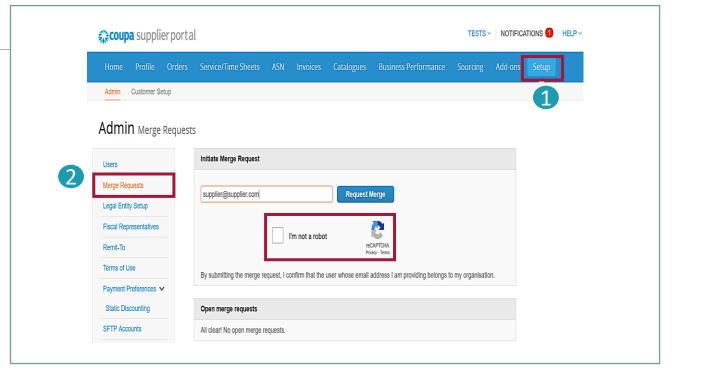

# Merge Accounts (2/2)

Option 2: Click on the tab *"Setup"* in the main menu bar.

Click on "Merge Requests" and include the mail address you would like to request the merge for. Option 2 is recommended to use if the list of suggested accounts is too long and you wish to merge a specific address directly.